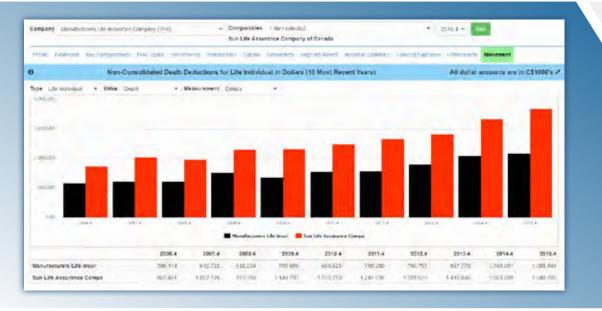

#### Unrivaled Functionality

- •Deep analytical dashboard features, collaboration tools, statement data and powerful querying and benchmark creating features.
- •Take data to Excel or PDF in seconds.
- Smart features like MSA's Double Counting Prevention System (DCPS), loss ratio heat maps, 3mos, rolling 12 month analysis and many other tools streamline your analytical work and get you to the right answer quicker.
  Starting in 2017, MSA also offers a powerful Market Share Analysis Module for Researcher. You can get an idea by looking at the following pages; or better yet, contact us for a demo.