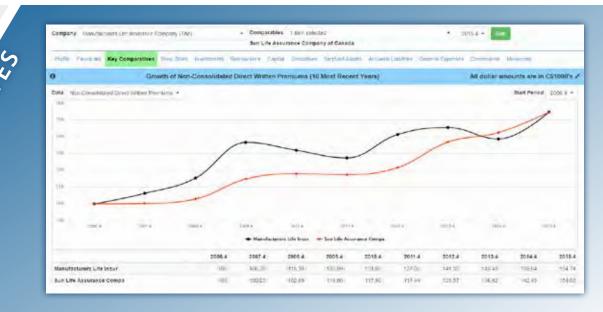

#### Unrivaled Functionality

- •Deep analytical dashboard features, collaboration tools, statement data and powerful querying and benchmark creating features.
- •Take data to Excel or PDF in seconds.
- Smart features like MSA's Double Counting Prevention System (DCPS), loss ratio heat maps, 3mos, rolling 12 month analysis and many other tools streamline your analytical work and get you to the right answer quicker.
  Starting in 2017, MSA also offers a powerful Market Share Analysis Module for Researcher. You can get an idea by looking at the following pages; or better yet, contact us for a demo.