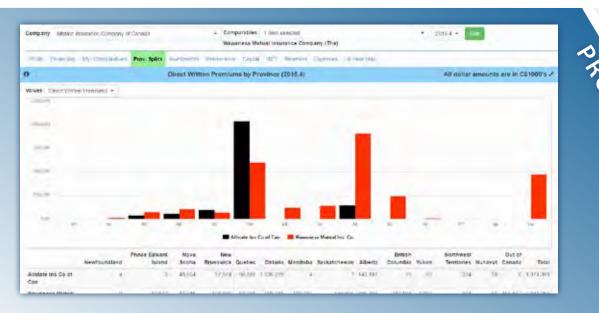

#### Unrivaled Functionality

- •Deep analytical dashboard features, collaboration tools, statement data and powerful querying and benchmark creating features.
- •Take data to Excel or PDF in seconds.
- Smart features like MSA's Double Counting Prevention System (DCPS), loss ratio heat maps, 3mos, rolling 12 month analysis and many other tools streamline your analytical work and get you to the right answer quicker.
  Starting in 2017, MSA also offers a powerful Market Share Analysis Module for Researcher. You can get an idea by looking at the following pages; or better yet, contact us for a demo.