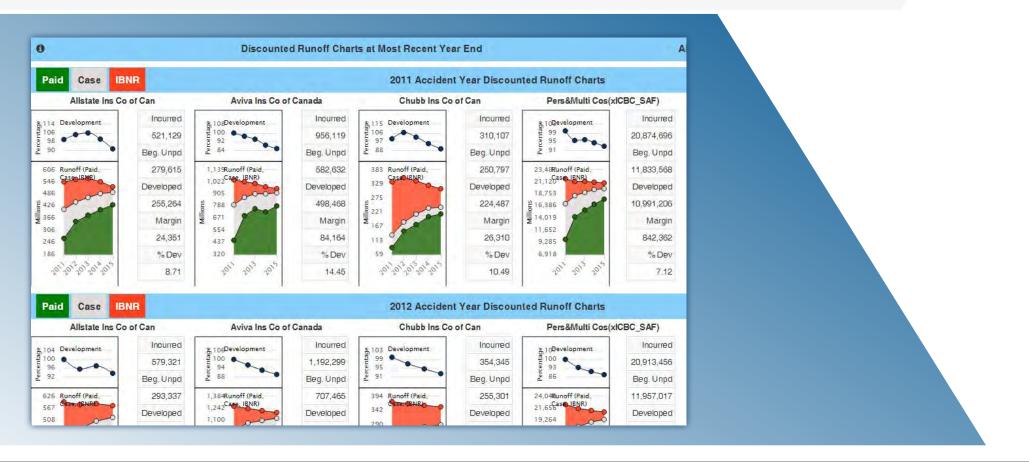

Shaded rows indicates that subsidiary information was not taken into account for industry totals to avoid double counting. For more information on MSA's double counting prevention system (DCPS) please see www.msaresearch.com/dcps