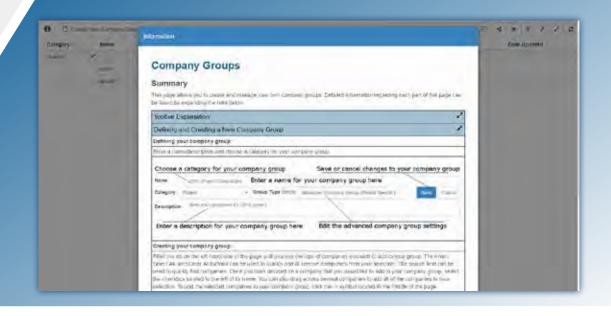

#### Improved Field Group and Company Group Creation Interfaces

• Including powerful search and field name filtering to speed field group creation.