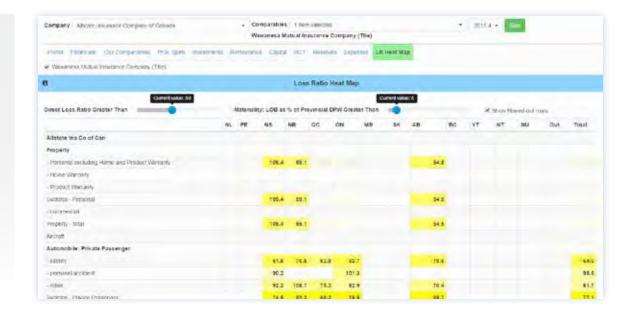

#### LOSS RATIO HEAT MAP

Choose up to five companies, benchmarks or composites and quickly analyze loss ratios by LOB by province by using slider filters to dynamically highlight and focus on higher loss ratios for material lines of business. Filter out immaterial rows to swiftly find the hot spots.