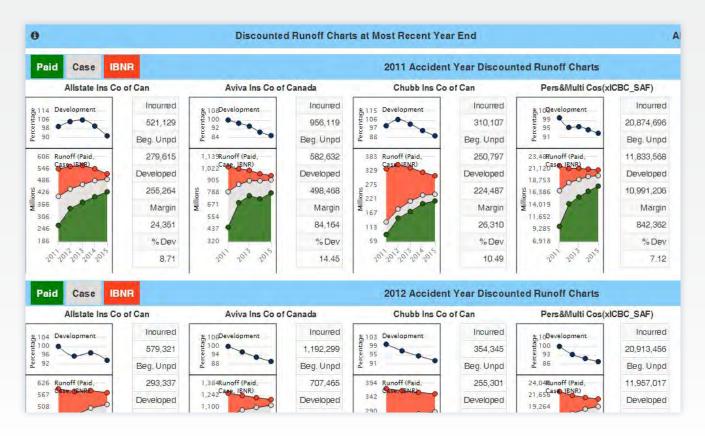

## **P&C ANALYSIS OF RESERVES**

- Analyze LOB calendar-year, accident-year and margin/deficiency ratios for up to five companies, benchmarks or composites
- Show summarized run-off data on a discounted or undiscounted basis for up to five companies, benchmarks or composites
- View MSA's proprietary accident-year runoff charts and data on a discounted or undiscounted basis for up to five companies, benchmarks or composites.