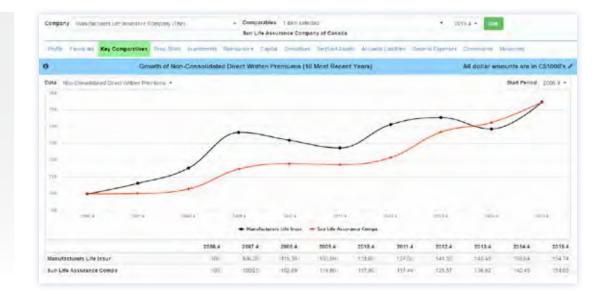

#### **KEY COMPARATIVES**

Graphically analyze up to five companies or composites across ten years across an array of metrics such as DPW, Assets, Capital, Benefits

Analyze product sales by line of business for the selected period.