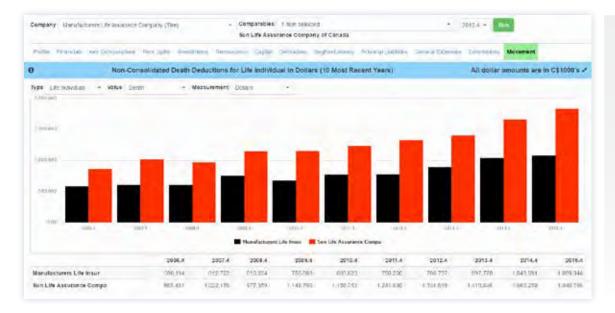

#### MOVEMENT

Graphically analyze a wide array of deductions (Death, Maturity, Surrender, Lapse, Lapse Ratio, Payment, Surrender etc. by product in a dollar or number of policy basis for up to five companies or composites.

View movement by product by province for up to five companies or composites.

Analyze changes of in-force business by provinces for the selected period for the selected companies or composites.