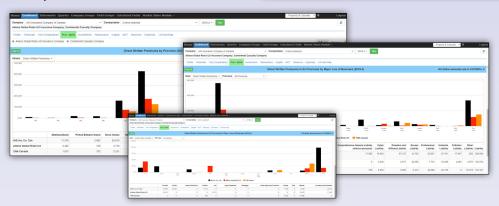

## **P&C** Dashboard

Examples of two out of eleven tabs:

**Profile 10-year Comparatives Financials Investments** Reinsurance Capital MCT **Reserves Expenses** Loss Ratio Heat Map

Provincial Splits: Use this three-part tab to quickly analyze and compare provincial split and line of business information for the selected company/ies, benchmarks or composites.