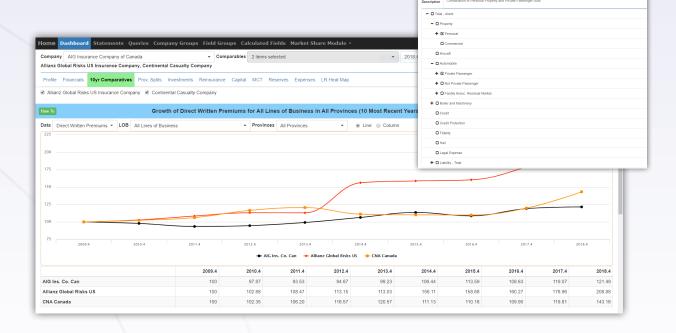

## **P&C** Dashboard

Examples of two out of eleven tabs:

**Profile 10-year Comparatives Financials Investments** Reinsurance Capital MCT **Reserves Expenses** Loss Ratio Heat Map

Provincial Splits: Use this three-part tab to quickly analyze and compare provincial split and line of business information for the selected company/ies, benchmarks or composites.

**Key Comparatives:** With this two-part tab, quickly analyze and compare line of business and geographic information over ten years for the selected company/ies, benchmarks or composites.

**Movement:** Use this two-part tab to analyze policy movement by line, by category, by dollars, or policy count or by province for the selected company/ies, benchmarks or composites.