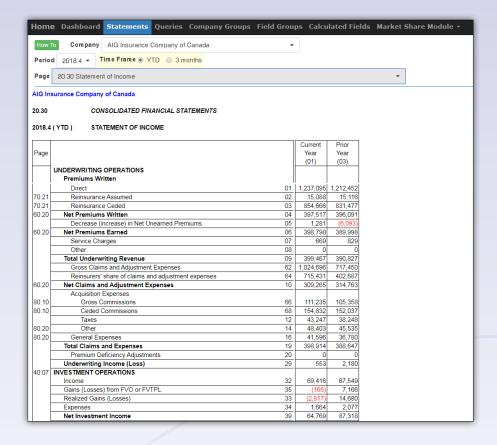

#### **Statement Viewer**

(Not available to Lite licenses)

Browse or export OSFI/CCIR statement pages for any company, benchmark or composite for any period, or export an entire statement. Includes 3-month or rolling 12-month views.