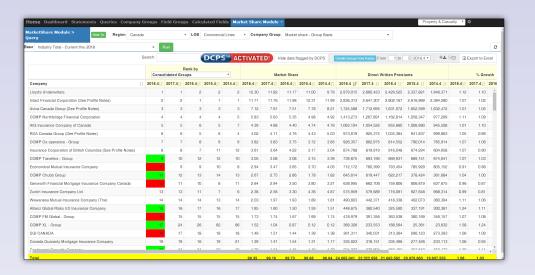

#### **Powerful Market-Share Analysis Module**

(Not available to Lite licenses)

This extremely powerful view provides you with unprecedented insights into market share information. Measure marketshare for any line (or combination of lines) in any province (or any combination of provinces) for any set of companies, composites or benchmarks, against any base (industry or otherwise) over five years. Do in minutes what would otherwise take you hours, then easily export the results to Excel.

Region Selector