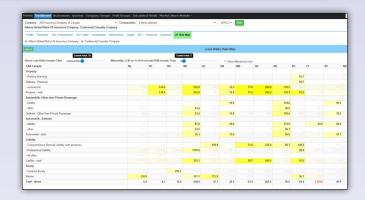

**Loss Ratio Heat Map:** Use MSA's loss ratio heat map to quickly hone in on pain points for the selected company/ies, benchmarks or composites. Use the handy sliders to adjust loss ratio thresholds and desired line of business materiality.