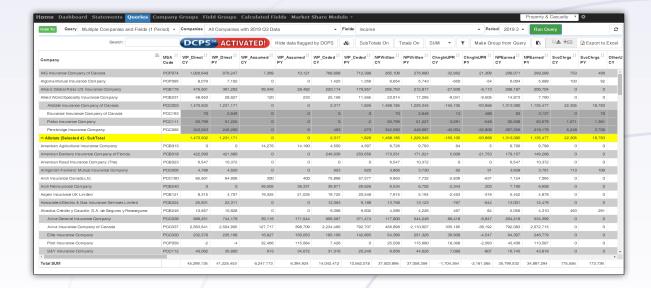

#### **Powerful Engine Query**

(Not available to Lite licenses)

Query is where you have the ability to quickly obtain precisely the data that you need. Sort, filter and export it to Excel. Looking to analyze a specific aspect across a group of insurers, benchmarks or composites? Compare against the whole industry? Sort companies by any field in the regulatory statements? Query is where you do that!

Create custom 'Field Groups' and 'Company Groups' and then run them against each other. These groups are persistent. That is, once you create them, you can use them repeatedly. You can also share them with others in your organization if you have a corporate license.

## DCPS™ ACTIVATED!

# A Cure for the Double Counting Blues

Query employs MSA's proprietary Double Counting Prevention System (DCPS). DCPS takes care of double counting when you include consolidated parent companies with their subsidiaries in your queries.