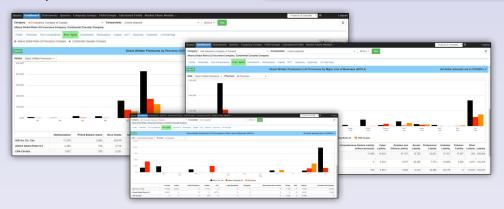

# **P&C** Dashboard

Examples of two out of eleven tabs:

Profile Financials 10-year Comparatives Prov Splits Investments Reinsurance Capital MCT Reserves Expenses Loss Ratio Heat Map

**Provincial Splits:** Use this three-part tab to quickly analyze and compare provincial split and line of business information for the selected company/ies, benchmarks or composites.