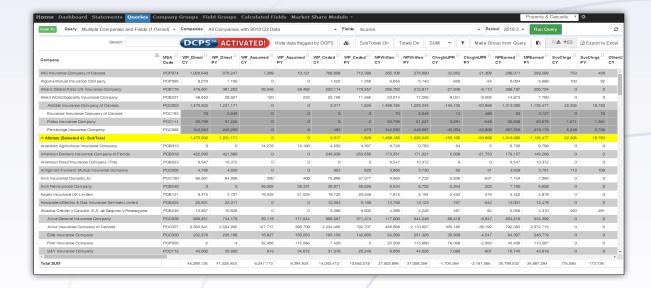

#### **Powerful Engine Query**

(Not available to Lite licenses)

Query is where you have the ability to quickly obtain precisely the data that you need. Sort, filter and export it to Excel. Looking to analyze a specific aspect across a group of insurers, benchmarks or composites? Compare against the whole industry? Sort companies by any field in the regulatory statements? Query is where you do that!

Create custom 'Field Groups' and 'Company Groups' and then run them against each other. These groups are persistent. That is, once you create them, you can use them repeatedly. You can also share them with others in your organization if you have a corporate license.

### DCPS™ ACTIVATED!

# A Cure for the Double Counting Blues

Query employs MSA's proprietary Double Counting Prevention System (DCPS). DCPS takes care of double counting when you include consolidated parent companies with their subsidiaries in your queries.