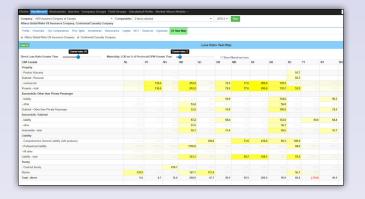

**Loss Ratio Heat Map:** Use MSA's loss ratio heat map to quickly hone in on pain points for the selected company/ies, benchmarks or composites. Use the handy sliders to adjust loss ratio thresholds and desired line of business materiality.