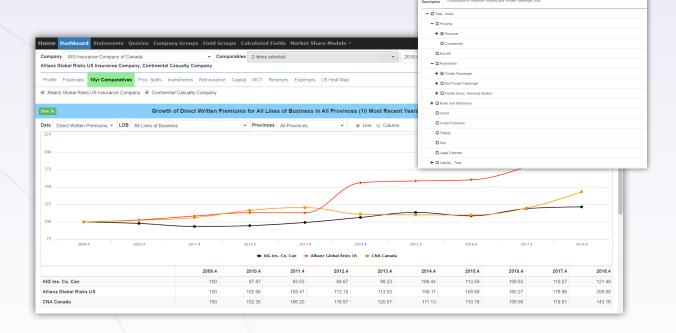

**Key Comparatives:** With this two-part tab, quickly analyze and compare line of business and geographic information over ten years for the selected company/ies, benchmarks or composites.

**Movement:** Use this two-part tab to analyze policy movement by line, by category, by dollars, or policy count or by province for the selected company/ies, benchmarks or composites.