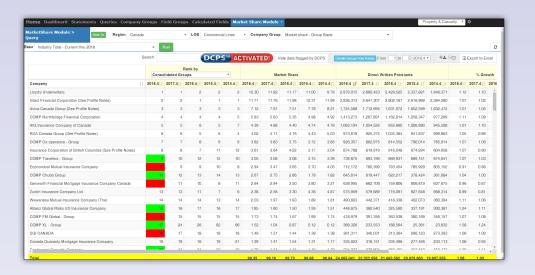

#### **Powerful Market-Share Analysis Module**

(Not available to Lite licenses)

This extremely powerful view provides you with unprecedented insights into market share information. Measure marketshare for any line (or combination of lines) in any province (or any combination of provinces) for any set of companies, composites or benchmarks, against any base (industry or otherwise) over five years. Do in minutes what would otherwise take you hours, then easily export the results to Excel.

Region Selector

Market-share Analysis Grid

## DCPS™ ACTIVATED!