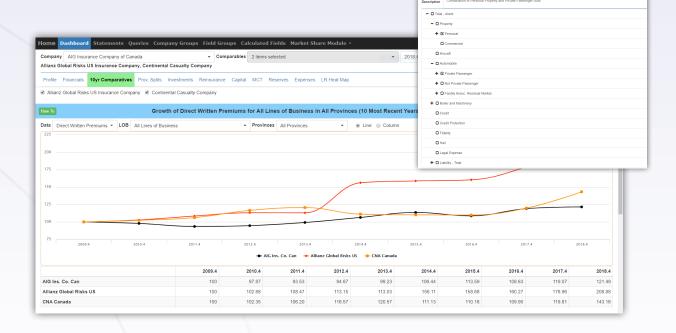

## **P&C** Dashboard

Examples of two out of eleven tabs:

Profile Financials 10-year Comparatives Prov Splits Investments Reinsurance Capital MCT Reserves Expenses Loss Ratio Heat Map

**Provincial Splits:** Use this three-part tab to quickly analyze and compare provincial split and line of business information for the selected company/ies, benchmarks or composites.

**Key Comparatives:** With this two-part tab, quickly analyze and compare line of business and geographic information over ten years for the selected company/ies, benchmarks or composites.

**Movement:** Use this two-part tab to analyze policy movement by line, by category, by dollars, or policy count or by province for the selected company/ies, benchmarks or composites.