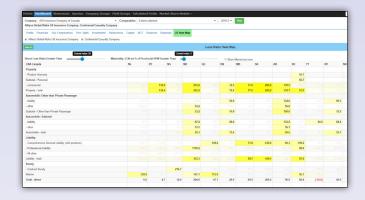

**Loss Ratio Heat Map:** Use MSA's loss ratio heat map to quickly hone in on pain points for the selected company/ies, benchmarks or composites. Use the handy sliders to adjust loss ratio thresholds and desired line of business materiality.