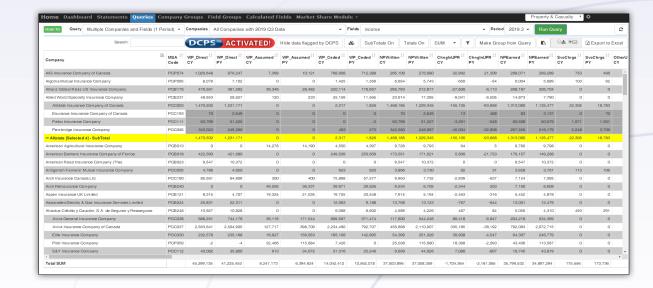

#### **Powerful Engine Query**

(Not available to Lite licenses)

Query is where you have the ability to quickly obtain precisely the data that you need. Sort, filter and export it to Excel. Looking to analyze a specific aspect across a group of insurers, benchmarks or composites? Compare against the whole industry? Sort companies by any field in the regulatory statements? Query is where you do that!

Create custom 'Field Groups' and 'Company Groups' and then run them against each other. These groups are persistent. That is, once you create them, you can use them repeatedly. You can also share them with others in your organization if you have a corporate license.

## DCPS™ ACTIVATED!

# A Cure for the Double Counting Blues

Query employs MSA's proprietary Double Counting Prevention System (DCPS). DCPS takes care of double counting when you include consolidated parent companies with their subsidiaries in your queries.